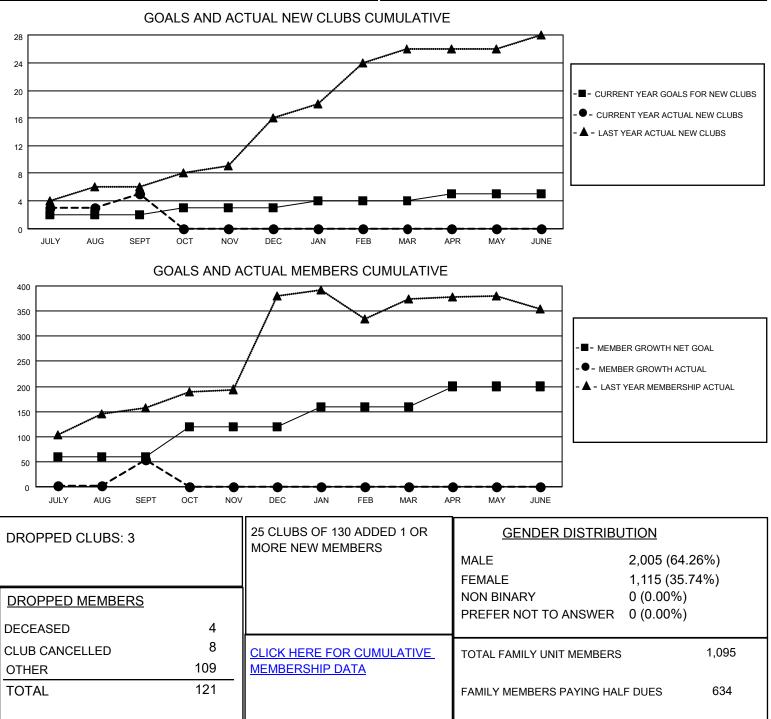

## LOCATION INDIA

District 3233 C

Results as of: 9/30/2021

| Clubs                 |               |           |               | Members               |                        |                         |                                                    |
|-----------------------|---------------|-----------|---------------|-----------------------|------------------------|-------------------------|----------------------------------------------------|
| RESULTS FOR 2021-2022 |               |           |               | RESULTS FOR 2021-2022 |                        |                         |                                                    |
| QUARTER               | NEW CLUB GOAL | NEW CLUBS | DROPPED CLUBS | QUARTER               | BER GROWTH NET<br>GOAL | MEMBER GROWTH<br>ACTUAL | DROPPED<br>MEMBERS ACTUAL<br>(including transfers) |
| JULY/AUG/SEPT         | 2             | 5         | 3             | JULY/AUG/SEPT         | 60                     | 183                     | 121                                                |
| OCT/NOV/DEC           | 1             | 0         | 0             | OCT/NOV/DEC           | 60                     | 0                       | 0                                                  |
| JAN/FEB/MAR           | 1             | 0         | 0             | JAN/FEB/MAR           | 40                     | 0                       | 0                                                  |
| APR/MAY/JUNE          | 1             | 0         | 0             | APR/MAY/JUNE          | 40                     | 0                       | 0                                                  |